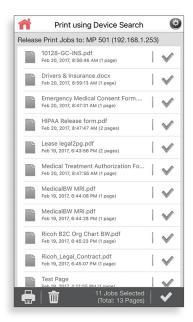

#### Secure document release

With the Secure Print Option, you can use your mobile device to designate an output

device, release jobs from your print queue or delete jobs from your queue if they're no longer needed — all from the Streamline NX Mobile App. Locate an MFP or printer by search command, by taking a picture of a device's QR code or by using Near Field Communication (NFC). The app can even print from your print queue to compatible non-Ricoh devices. Printing to remote networks is also supported, using Streamline NX's Mobile Intranet Extenders (MIE).