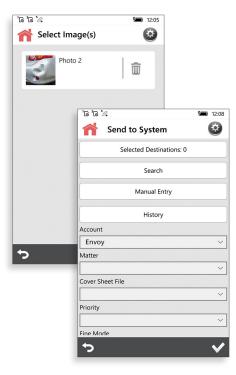

#### Image capture

Streamline NX's Scan & Capture Option opens up mobile capture and routing processes. Capture images using your mobile device's camera and route them to email, a designated folder or directly into a business system. You also have the ability to enter metadata to help auto-select the right routing destination, populate values for search and retrieval or describe a project. Streamline NX even gives you the flexibility to capture images and data while offline and later submit them to your chosen workflow when reconnected.