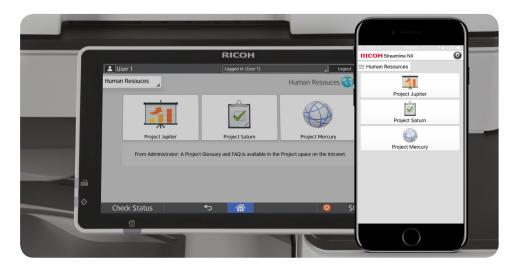

## Familiar user interface

Streamline NX user home screens displayed on Ricoh MFPs are customizable, and you can extend that same look and feel to mobile device users. This consistency can help increase user acceptance and reduce errors, since you don't have to waste time guessing how to carry out familiar processes on a mobile device. You can also tailor the mobile user experience even further by defining a mobile device profile on the server.

## Mobile convenience

**RICOH Streamline NX V3** provides comprehensive mobile support, so users and administrators can be productive without being tied down. Instead of authenticating at a specific MFP, users can authenticate from their mobile devices. With the Secure Print Option and Scan & Capture Option installed, mobile device users can also control print release gueues and route captured images to a specific destination. In addition to offering increased mobile productivity for users, Streamline NX can help administrators do their jobs guickly and efficiently — viewing status alerts, managing devices and accessing reports from their iOS, Android<sup>™</sup> or Windows<sup>®</sup> Phone devices.