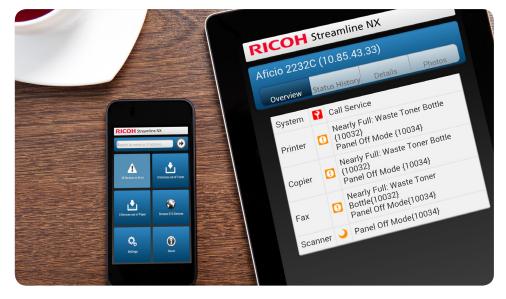

## Notifications and alerts

With Streamline NX, your mobile devices can receive important information about your printer fleet — conveniently keeping you informed if any issues arise. Administrators and technicians can receive device error notifications and other alerts right on their mobile devices — helping them to be proactive and to address potential problems even while they are out of the office. Technicians can review device configuration details from anywhere.

| ficio 2232C (10.85.43.33) |                      |
|---------------------------|----------------------|
| Overview Status History   | Details Photos       |
| Main Properties           |                      |
| Date Registered           | 2014 Jan 20 20:21:52 |
| Registered by             | MATTCECILE           |
| Model Name                | Aficio 2232C         |
| IP Address                | 10.85.43.33          |
| Vendor Name               | Ricoh                |
| Subnet Mask               | 255.255.255.0        |
| Serial Number             | K0240500207          |
| IPv6 Address              |                      |
| MAC Address               | 00-00-74-85-30-5D    |
| Host Name                 |                      |
| Location                  |                      |
| PPM                       | 32                   |

# Admin on the go

They can also use their mobile devices to capture photos and record additional device information for a visual index of your organization's printer fleet.

This can be used for easy identification by support personnel, and it also enables users to search for a specific MFP or printer from their mobile devices by using a map.