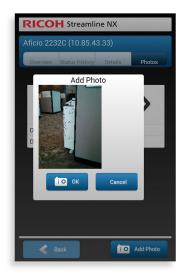

# Admin on the go

They can also use their mobile devices to capture photos and record additional device information for a visual index of your organization's printer fleet.

This can be used for easy identification by support personnel, and it also enables users to search for a specific MFP or printer from their mobile devices by using a map.